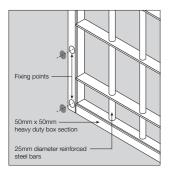

#### **General Features**

- Reveal mounted security grille (SR3).
- Multi-point fixing system allows maximum flexibility to suit site requirements.
- Internally or externally face-fixed security bar set.
- Installed directly into brickwork, concrete or steel.

#### Construction

Constructed from 50mm x 50mm heavy duty box section and 25mm diameter reinforced steel bars.

#### Fitting

Flexible design/manufacture to suit any size of opening and requires as little as eight fixing points (four per side) for ease of installation.