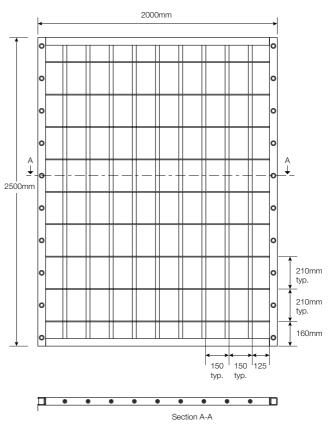

#### **ExcluGrille® Dimensions**

|                      | HEIGHT                           |                                  | WIDTH                            |                                  |
|----------------------|----------------------------------|----------------------------------|----------------------------------|----------------------------------|
|                      | Minimum<br>structural<br>opening | Maximum<br>structural<br>opening | Minimum<br>structural<br>opening | Maximim<br>structural<br>opening |
| ExcluGrille® 3 and 4 | 500                              | 2500                             | 500                              | 3000                             |

#### Fitting

Flexible design/manufacture to suit any size of opening and requires as little as eight fixing points (four per side) for ease of installation.

#### Construction

Constructed from 50mm x 50mm heavy duty box section and 25mm diameter reinforced steel bars.