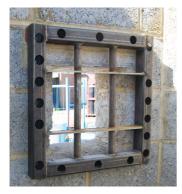

Minimum size grille set up ready for testing of fixing design concept, to determine suitability for reinforced concrete applications.