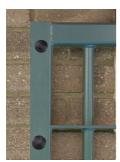

Minimum size grille set up ready for testing of fixing design concept, to determine suitability for reinforced concrete applications.